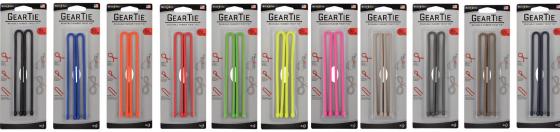

- ↔ Available in the following colors: Black, Blue, Lime Green, Red, Bright Orange, Neon Yellow, Neon Pink, Desert Tan, Foliage Green, Coyote Brown and Navy Blue.
- Gear Tie Tube Combination Pack is available featuring a handy assortment of Gear Ties in a reusable storage tube. Twelve Gear Ties included: 3 x 3", 3 x 6", 2 x 12", 2 x 18", and 2 x 24" Gear Ties in assorted colors.
- Gear Tie Box Combination Pack is available featuring a handy assortment of Gear Ties. 8 Pack Assortment contains one of each: 3" Black, 3" Red, 6" Black, 6" Blue, 12" Black, 12" Lime, 18" Black and 18" Orange.
- Now available in a Pro Pack featuring 12 units (Black, Orange, and an assortment of Black, Bright Orange and Neon Yellow.)
- ↔ Use Gear Ties in the garage, on the boat, in the home, and in countless other places where things need to be secured and organized.
- + Waterproof and safe for use in fresh or salt water without damage
- + UV resistant will not be damaged or destroyed by extended sun exposure
- + Tough rubber shell provides excellent grip
- 🛨 Use indoors and outdoors in any weather.
- 🕂 Strong wire inside holds its shape
- 🕂 Won't scratch or mark
- 🛨 Twist it, tie it, reuse it... Thousands of Uses!

## Retail Packaging Dimensions: 2-Pack 8.8"H x 3.3"W X 0.3"D 223.5 mm H x 83.8 mm L X 7.6 mm D GEARTIE GEARTIE GEARTIE GEARTIE GEARTIE