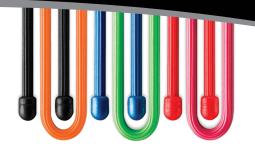

- ↔ Available in the following colors: Black, Blue, Lime Green, Red, Bright Orange, Neon Yellow, Neon Pink, Desert Tan, Foliage Green, Coyote Brown and Navy Blue.
- Gear Tie Tube Combination Pack is available featuring a handy assortment of Gear Ties in a reusable storage tube. Twelve Gear Ties included: 3 x 3", 3 x 6", 2 x 12", 2 x 18", and 2 x 24" Gear Ties in assorted colors.
- Gear Tie Box Combination Pack is available featuring a handy assortment of Gear Ties. 8 Pack Assortment contains one of each: 3" Black, 3" Red, 6" Black, 6" Blue, 12" Black, 12" Lime, 18" Black and 18" Orange.
- Now available in a Pro Pack featuring 12 units (Black, Orange, and an assortment of Black, Bright Orange and Neon Yellow.)
- ↔ Use Gear Ties in the garage, on the boat, in the home, and in countless other places where things need to be secured and organized.
- + Waterproof and safe for use in fresh or salt water without damage
- + UV resistant will not be damaged or destroyed by extended sun exposure
- + Tough rubber shell provides excellent grip
- 🛨 Use indoors and outdoors in any weather.
- 🕂 Strong wire inside holds its shape
- 🕂 Won't scratch or mark
- 🛨 Twist it, tie it, reuse it... Thousands of Uses!